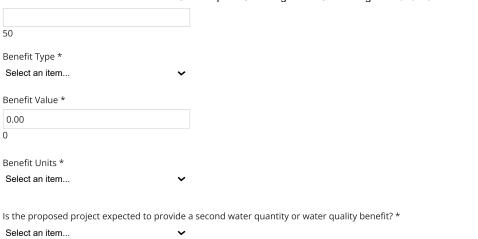

## **Project Benefits**

Please provide a minimum of one numeric water quantity or water quality benefit the project is expected to provide. Applicants may provide up to five numeric water quantity or water quality benefits.